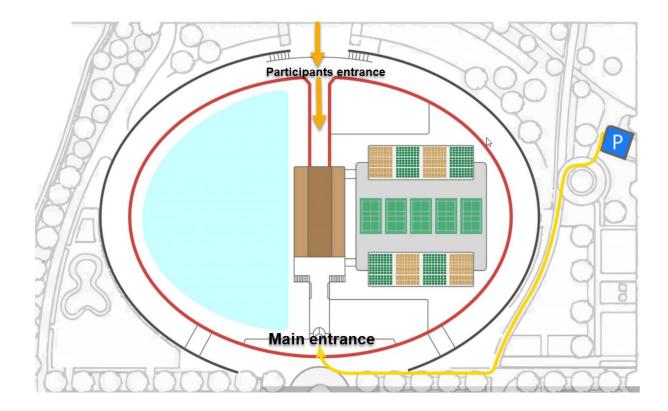

**For teams already arriving on Monday** we will open an information point in the lobby of the Park Inn hotel from 19:30 until 21:00 to pick up your accreditation.

Due covid-19 measurements the main entry of Sportoase cannot be used by players, coaches, officials and volunteers.

Players, officials, volunteers and staff will use the entrance at the back site of the venue on level -1. Transport will bring and pick-up everyone from there.

Kind regards

The Yonex Belgian international organisation team